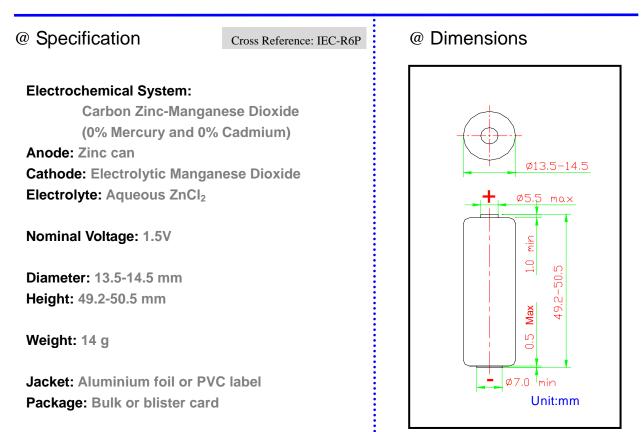

## **Carbon Zinc Battery**



## @ Electronic Characteristics (Loaded at 3.9 ohm, Test time: 3 seconds)

| Items                  | Open Voltage(V) | Loaded Voltage(V) | Peak Current (A)<br>when short circuit |
|------------------------|-----------------|-------------------|----------------------------------------|
| Fresh cell             | >1.63           | >1.40             | >3.50                                  |
| Stored after 12 months | >1.55           | >0.35             | >3.00                                  |

## @ Typical Discharge Characteristics(At 20 DegC)

| Discharge Condition    | 3.9 ohms<br>24hrs/day<br>Cut off: 0.9V | 10 ohms<br>24hrs/day<br>Cut off: 0.9V | 10 ohms<br>1hrs/day<br>Cut off: 0.9V |
|------------------------|----------------------------------------|--------------------------------